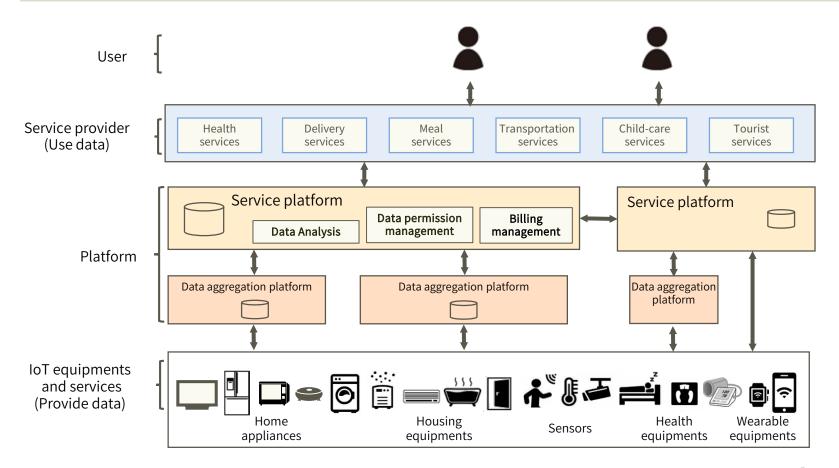

## Society in which systems are interconnected

GENERAL MANAGER
HEAD OF IOT CLOUD BUSINESS UNIT
SHARP CORPORATION

Naoki Shiraishi

2018/3/8













Plasmacluster refrigerator





Proposal of menus according to customer favorites

Browse recipes on Smartphore



Delivering valuable informations by voice

Delivery service of "Cooking kit" that customers can cook quickly with predefined recipes



HEALSIODELI

Order online or order by phone



Delivery of "cooking kit"



Set in a tray and "Auto cook"



Taste a menu of famous restaurants at home



2018/3/8 ©SHARP



Sharp will expand Smarthome's business by enhancing customer value through trinity of appliance, service and platform



2018/3/8 ©SHARP





2018/3/8





## **SHARP**

Be Original.