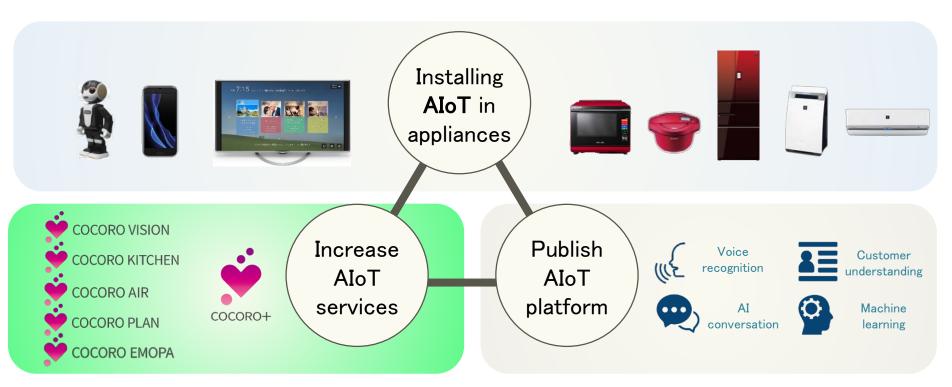

Set in a tray and "Auto cook"

Taste a menu of famous restaurants at home

2018/3/8 ©SHARP

Sharp will expand Smarthome's business by enhancing customer value through trinity of appliance, service and platform