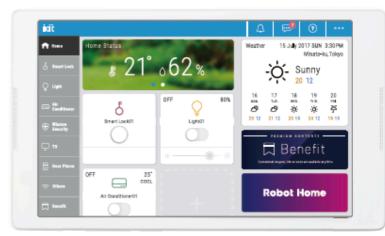

# Introducing IoT apartment management with the "TATERU Apartment" app

(16,329 persons)

(166 person)

Managed properties ...... 18,699 rooms

**Occupancy rate** ...... 97.0%

RECURSE AND ADDRESS AND ADDR

TATER U Apartment