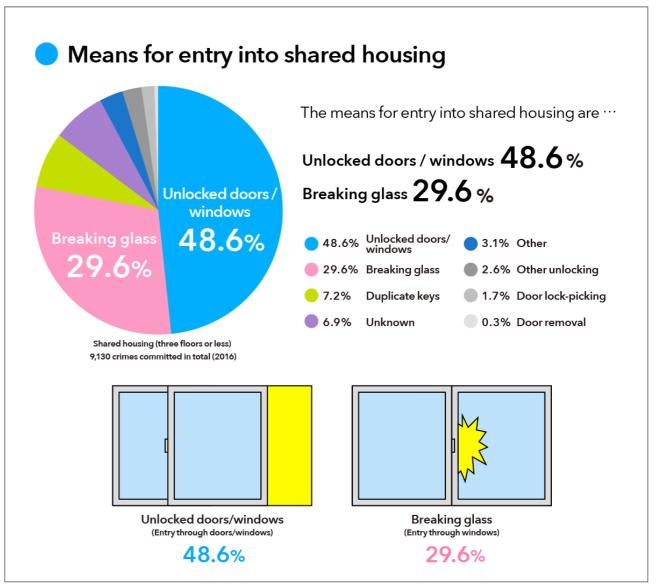

# 2. TATERU kit SECURITY

Sensors detect entry  $\rightarrow$  Alerts residents  $\rightarrow$  Police are notified as necessary

## Crime prevention on windows (TAG SECURITY)

Screen informing detection of window open, close, or vibration

Camera launch screen (under development)

- ·When windows are opened
- \* Magnet sensors detect opening and alerts residents via tag security
- · Breaking glass
- \* Detect through vibration sensors
- · Unlocked doors/windows
- \* Alert residents through lock check functions (under development)