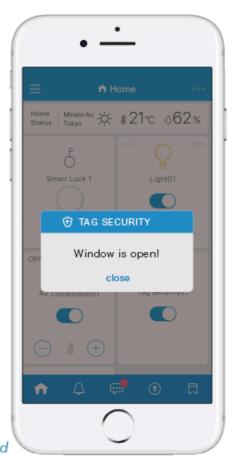

## Crime prevention on windows (TAG SECURITY)

Screen informing detection of window open, close, or vibration

Camera launch screen (under development)

- ·When windows are opened
- \* Magnet sensors detect opening and alerts residents via tag security
- · Breaking glass
- \* Detect through vibration sensors
- · Unlocked doors/windows
- \* Alert residents through lock check functions (under development)

# Alerts on abnormalities are sent to smartphones

WINDOW SECURIY installed on window detects its open, close, vibration and you can check the abnormality in the house via smartphone when away from home.