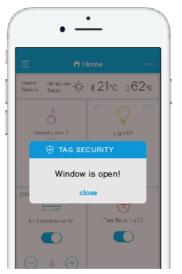

## Crime prevention on windows (TAG SECURITY)

Screen informing detection of window open, close, or vibration

Camera launch screen (under development)

- ·When windows are opened
- \* Magnet sensors detect opening and alerts residents via tag security
- · Breaking glass
- \* Detect through vibration sensors
- · Unlocked doors/windows
- \* Alert residents through lock check functions (under development)