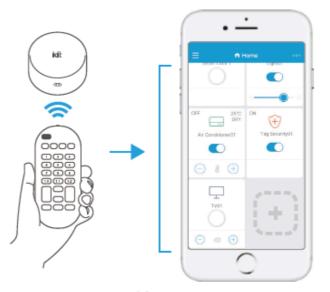

# 2. TATERU kit SECURITY

Sensors detect entry  $\rightarrow$  Alerts residents  $\rightarrow$  Police are notified as necessary

## Crime prevention on windows (TAG SECURITY)

Screen informing detection of window open, close, or vibration

Camera launch screen (under development)

- ·When windows are opened
- \* Magnet sensors detect opening and alerts residents via tag security
- · Breaking glass
- \* Detect through vibration sensors
- · Unlocked doors/windows
- \* Alert residents through lock check functions (under development)