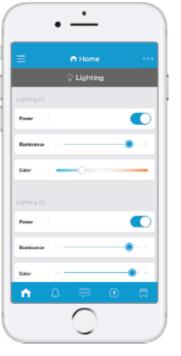

# 3. High convenience

Compatibility with smart speakers allows for connecting to various home appliances such as lighting, air conditioners, and televisions, to enable customized settings via voice control.

Voice control frees residents from worries of un-switched-off devices while away from home

### NATURE SENSOR REMOTE CONTROLLER

Residents can check the status of indoor temperature and humidity, as well as control air conditioners, televisions, and others with one tap of the central controller. In addition, control of infrared communication devices such as air conditioners is available even when away from home.

#### **SMART LIGHT**

Residents can set the tone of lighting to their taste. Lights can be turned off remotely while away from home in case they were not switched off.

Set the illuminance and light color

On and off with a single-button operation.
Can adjust the illuminance

<sup>\*</sup>Since construction cost differs depending on the properties, it will be quoted separately.