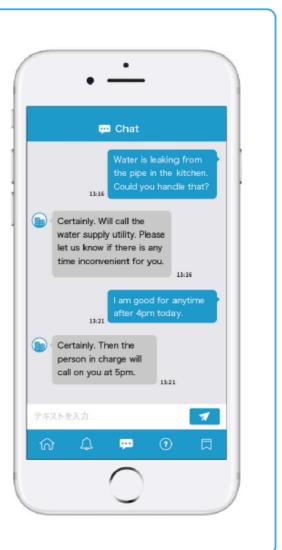

# Concierge for all rental properties

Chat service supports the daily lives of residents including problems (such as water leakage) and point of contact for notifying when moving out. Connections to various IoT devices and home appliances allow residents to obtain a unique gateway which suits their own lifestyle.