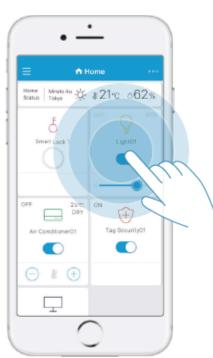

# Apartment **Kit** for Owner

Arrange cleaning companies right after moving out, eliminating opportunity losses

List apartment information on rental apartment websites and see viewer response

☆ <sup>製魚都</sup> | ±a 21℃ ax 62%

\_\_\_

エアコン 01

⊕ § ⊕

原報 01

(<del>+</del>)

セキュリティロ

of the owners

24-hour chat

with concierges

See occupancy status

of all properties

at a glance

for Owner

Providing an app that gives owners full control, from resident search to overall management

Develop an owner solution app leveraging the accumulated database of TATERU business