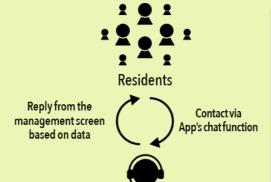

# Concierge for all rental properties

Chat service supports the daily lives of residents including problems (such as water leakage) and point of contact for notifying when moving out. Connections to various IoT devices and home appliances allow residents to obtain a unique gateway which suits their own lifestyle.

Owner

Residents

App screen designed for owners

for Customer

Providing IoT rental housing

Management company

for Property Management

Accelerating communication with owners Providing management tools