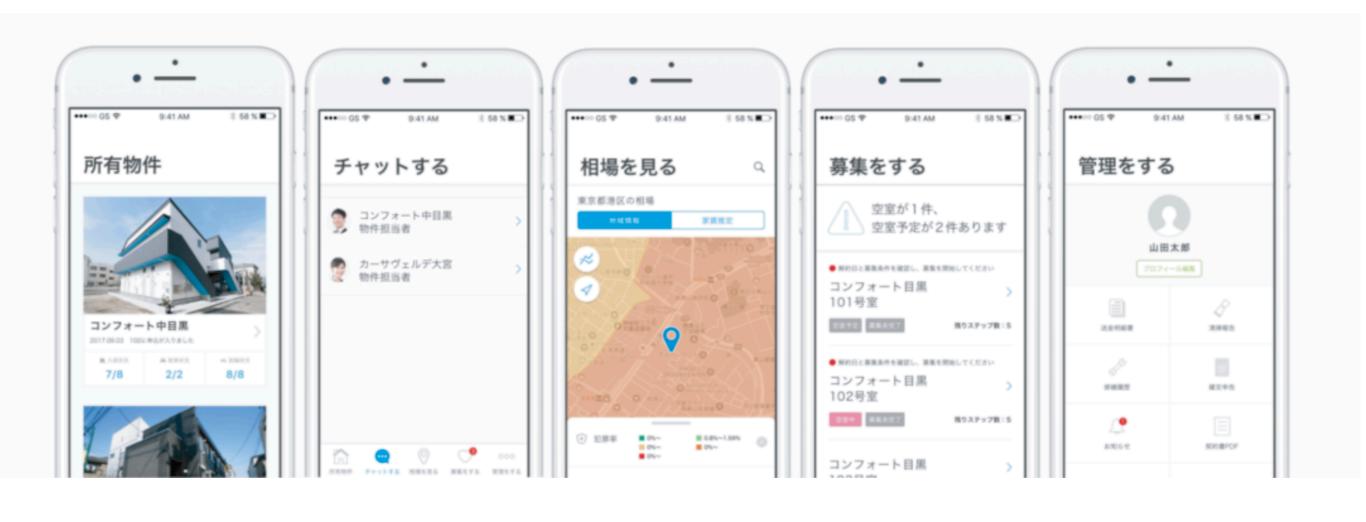

with concierges

See occupancy status

of all properties

at a glance

for Owner

Providing an app that gives owners full control, from resident search to overall management

Develop an owner solution app leveraging the accumulated database of TATERU business

Owner

Residents

App screen designed for owners

for Customer

Providing IoT rental housing

Management company

for Property Management

Accelerating communication with owners Providing management tools

Management company

Management screen designed for management companies