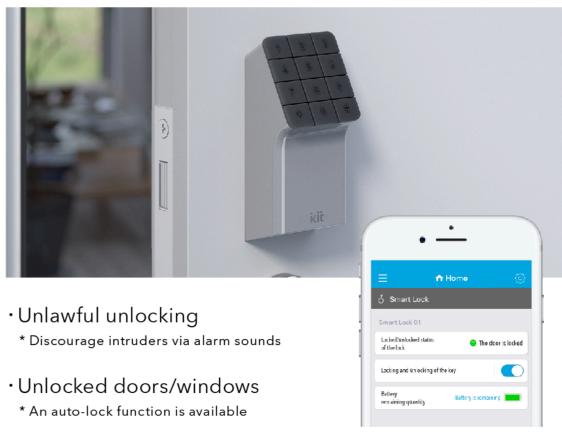

# **SMART LOCK**

## 4 easy ways to unlock the door

Price -78,000 yen (ex. tax)

## Enhanced security functions for vacancies Special processing technology enables a device that stays put

#### Auto lock function

Doors are locked automatically when closed. No need to worry about forgetting to lock doors.

#### Warning function

A warning sound of 105dB rings when doors are forcefully unlocked, preventing unlawful entry during vacancy.