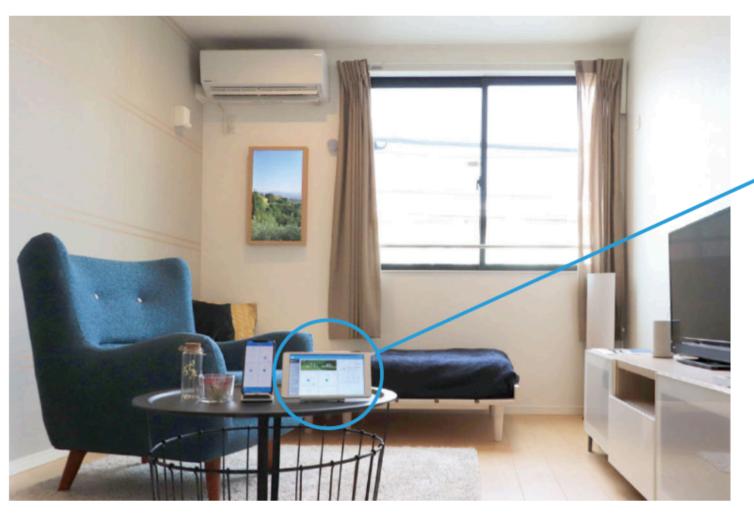

# 1. Ease of use

Each IoT device is connected in advance, allowing use from the first day of occupancy

\*Showroom

<Tablet standardly provided in TATERU Apartment>

Available from the first day of occupancy!

### <Setup via App>

Tablet setup screen

Only an email address and password are required!