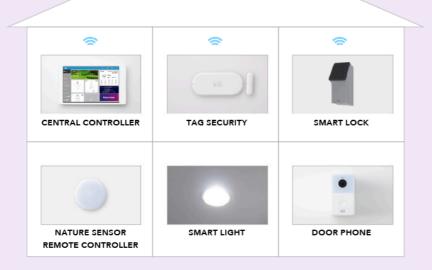

# Voice control of home appliances by connection with smart speakers

**TAG SECURITY** 

**SMART LOCK** 

NATURE SENSOR REMOTE CONTROLLER

**SMART LIGHT** 

**DOOR PHONE** 

\*The above SMART LOCK image is a prototype under development and its design differs from currently installed devices.

## Crime prevention on windows (TAG SECURITY)

Screen informing detection of window open, close, or vibration

Camera launch screen (under development)

- ·When windows are opened
- \* Magnet sensors detect opening and alerts residents via tag security
- · Breaking glass
- \* Detect through vibration sensors
- · Unlocked doors/windows
- \* Alert residents through lock check functions (under development)

## Crime prevention on front doors (SMART LOCK)

Displays open/close status (under development)

\*The above SMART LOCK image is a prototype under development and its design differs from currently installed devices.

### NATURE SENSOR REMOTE CONTROLLER

Residents can check the status of indoor temperature and humidity, as well as control air conditioners, televisions, and others with one tap of the central controller. In addition, control of infrared communication devices such as air conditioners is available even when away from home.

#### **SMART LIGHT**

Residents can set the tone of lighting to their taste. Lights can be turned off remotely while away from home in case they were not switched off.

# CENTRAL CONTROLLER