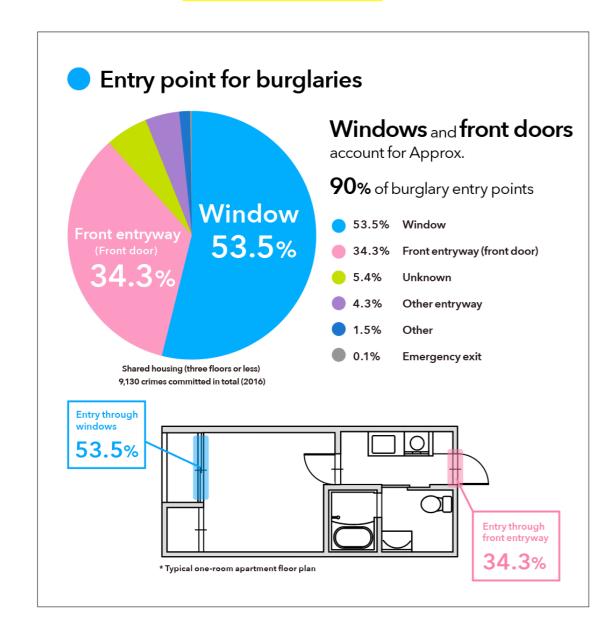

# 2. High security

Number of burglaries committed in 2016

Approx. 40,000 cases (Approx. 107 cases per day)

## Crime prevention on windows (TAG SECURITY)

Screen informing detection of window open, close, or vibration

Camera launch screen (under development)

- ·When windows are opened
- \* Magnet sensors detect opening and alerts residents via tag security
- · Breaking glass
- \* Detect through vibration sensors
- · Unlocked doors/windows
- \* Alert residents through lock check functions (under development)