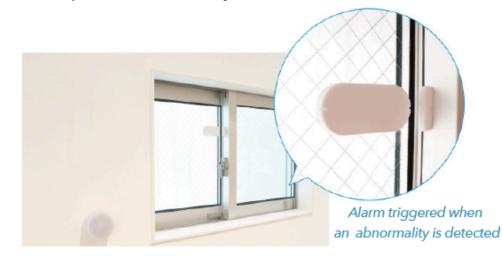

## Crime prevention on windows (TAG SECURITY)

Screen informing detection of window open, close, or vibration

Camera launch screen (under development)

- ·When windows are opened
- \* Magnet sensors detect opening and alerts residents via tag security
- · Breaking glass
- \* Detect through vibration sensors
- · Unlocked doors/windows
- \* Alert residents through lock check functions (under development)