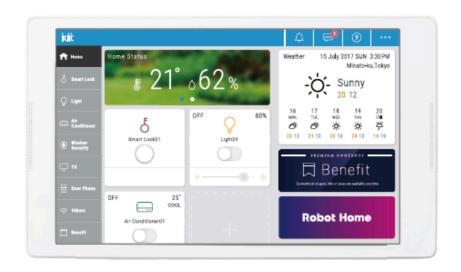

# Apartment **Kit** for Owner

Arrange cleaning companies right after moving out, eliminating opportunity losses

List apartment information on rental apartment websites and see viewer response

☆ <sup>製魚都</sup> | ±a 21℃ ax 62%

\_\_\_

エアコン 01

⊕ § ⊕

原報 01

(<del>+</del>)

セキュリティロ

of the owners

24-hour chat

with concierges

See occupancy status

of all properties

at a glance

for Owner

Providing an app that gives owners full control, from resident search to overall management

Develop an owner solution app leveraging the accumulated database of TATERU business