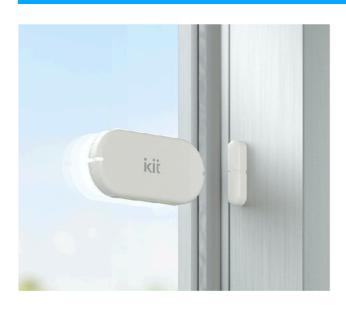

## Crime prevention on windows (TAG SECURITY)

Screen informing detection of window open, close, or vibration

Camera launch screen (under development)

- ·When windows are opened
- \* Magnet sensors detect opening and alerts residents via tag security
- · Breaking glass
- \* Detect through vibration sensors
- · Unlocked doors/windows
- \* Alert residents through lock check functions (under development)

## Detects window open, close, vibration and informs you via app even when away from home

Price -7,000 yen(ex. tax)

Color — white

Dimensions — 84x38x8mm(body) 10x38x8mm(magnet)

Weight - 27g

Installation — Indoor

# Alerts on abnormalities are sent to smartphones

WINDOW SECURIY installed on window detects its open, close, vibration and you can check the abnormality in the house via smartphone when away from home.