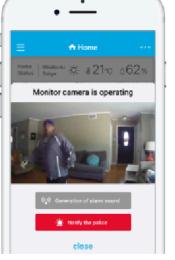

# 2. TATERU kit SECURITY

Sensors detect entry  $\rightarrow$  Alerts residents  $\rightarrow$  Police are notified as necessary

## Crime prevention on windows (TAG SECURITY)

Screen informing detection of window open, close, or vibration

Camera launch screen (under development)

- ·When windows are opened
- \* Magnet sensors detect opening and alerts residents via tag security
- · Breaking glass
- \* Detect through vibration sensors
- · Unlocked doors/windows
- \* Alert residents through lock check functions (under development)