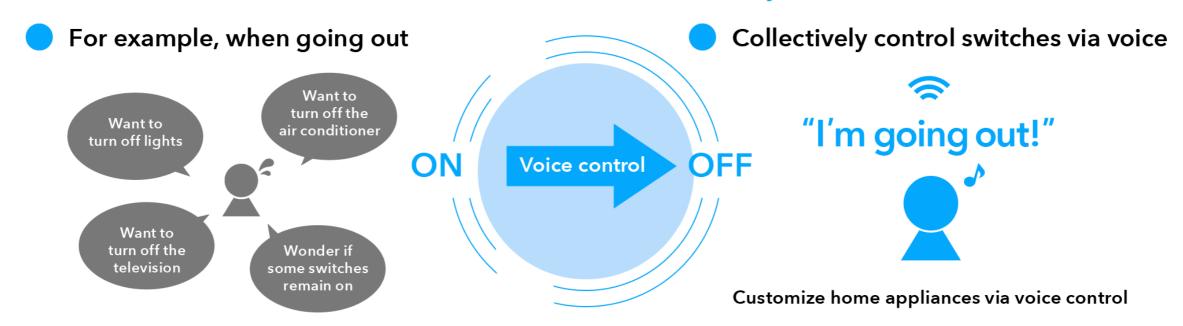

# 3. High convenience

Compatibility with smart speakers allows for connecting to various home appliances such as lighting, air conditioners, and televisions, to enable customized settings via voice control.

Voice control frees residents from worries of un-switched-off devices while away from home