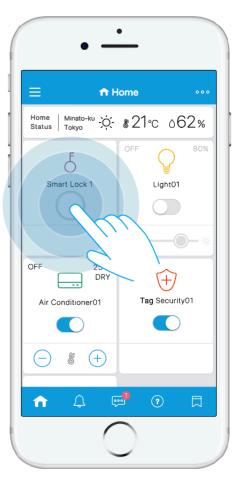

# Introducing IoT apartment management with the "TATERU Apartment" app

(16,329 persons)

(166 person)

Managed properties ...... 18,699 rooms

**Occupancy rate** ...... 97.0%

RECURSE AND ADDRESS AND ADDR

TATER U Apartment

# 1. Ease of use

Each IoT device is connected in advance, allowing use from the first day of occupancy

\*Showroom

<Tablet standardly provided in TATERU Apartment>

Available from the first day of occupancy!

### <Setup via App>

Tablet setup screen

Only an email address and password are required!