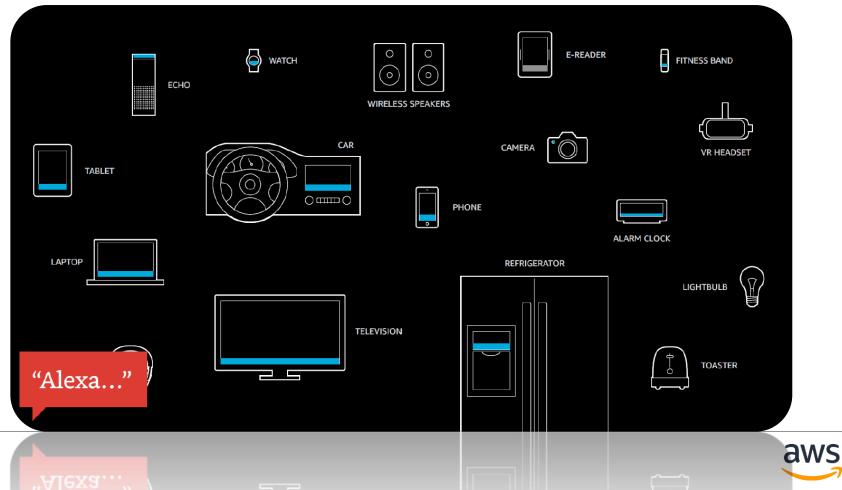

### Alexa, Hello.

#### VOICE CONTROL

Alexa, play Adele from Prime Music.

Alexa, ask Domino's to track my order. Alexa, ask Uber to get me a ride.