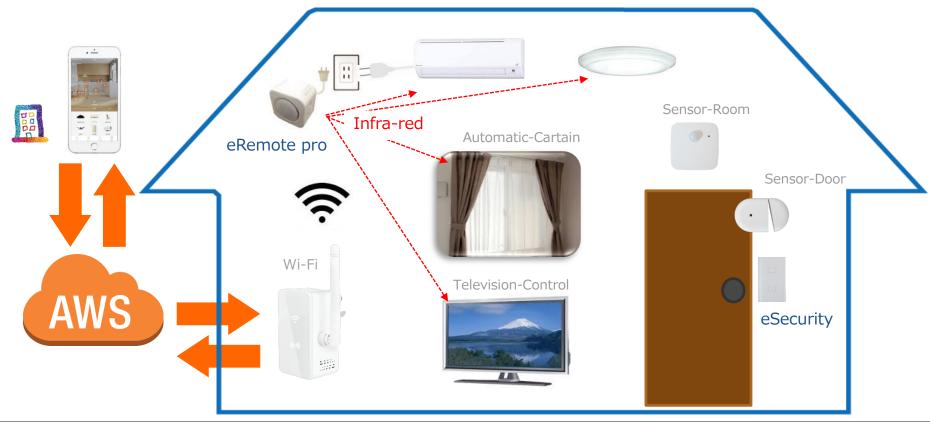

rritory customers

Career:

Telecommunications company

- Service development of SaaS
- Enterprise Sales & Marketing



#### Amazon AI-technologies





# Amazon's Mission:

### to be Earth's most customer-centric company

#### Innovation: Real Shopping

# amazongo

Introducing Amazon Go and the world's most advanced shopping technology. No lines, no checkout just grab and go!



#### Amazon Dash Button





### Alexa, Hello.









#### VOICE CONTROL





Alexa, play Adele from Prime Music.



Alexa, ask Domino's to track my order. Alexa, ask Uber to get me a ride.

#### **INVESTORS CLOUD:** Alexa skill







#### Alexa Voice Service



#### DEVICES - ALEXA-ENABLED















aws







#### **Customer References**











CLOUD

Ĵ





#### Link Japan: eRemote pro / eSecurity





Link•

#### LiveSmart

### Ĵ















#### ecomott: Computer Vision Solution







#### Willport: Smart-Locker Platform







#### Focus Your Innovation with AWS