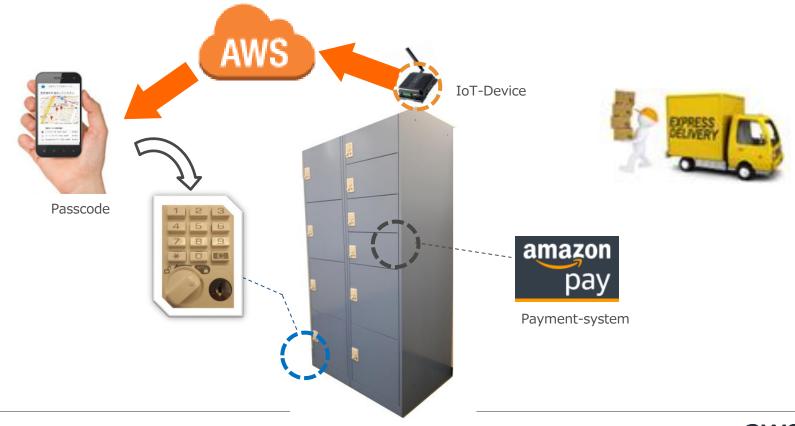

AI-technologies





# Amazon's Mission:

### to be Earth's most customer-centric company

#### Innovation: Real Shopping

# amazongo

Introducing Amazon Go and the world's most advanced shopping technology. No lines, no checkout just grab and go!



#### Amazon Dash Button





### Alexa, Hello.









#### VOICE CONTROL





Alexa, play Adele from Prime Music.



Alexa, ask Domino's to track my order. Alexa, ask Uber to get me a ride.

#### **INVESTORS CLOUD:** Alexa skill







#### Alexa Voice Service



#### DEVICES - ALEXA-ENABLED















aws







#### **Customer References**











CLOUD

Ĵ





#### Link Japan: eRemote pro / eSecurity





Link•

#### LiveSmart

### Ĵ















#### ecomott: Computer Vision Solution







#### Willport: Smart-Locker Platform







#### Focus Your Innovation with AWS