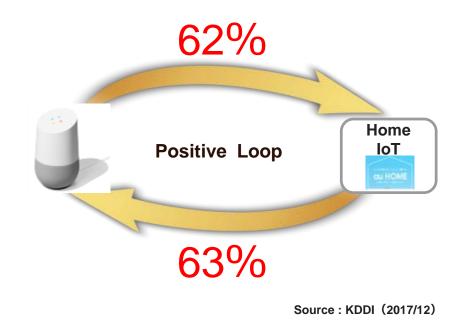

# AI speaker(Amazon echo/google HOME) spread in a larger scale from now on. AI speaker enhance registration of Smart Home Service.