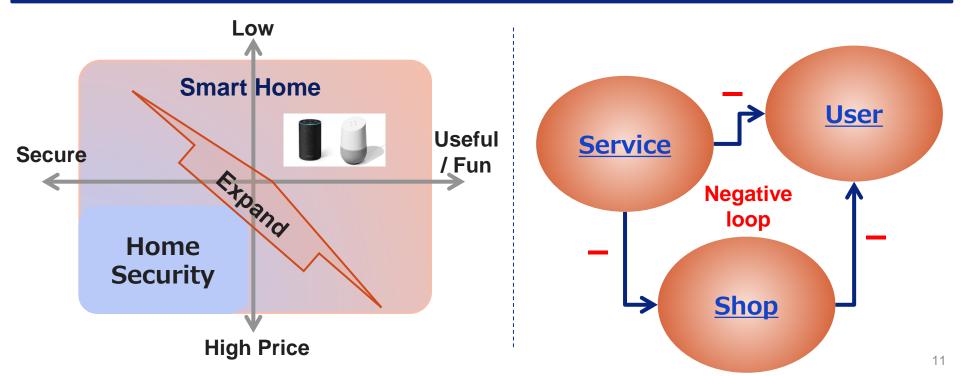

## **3.**Current Status and Issues

There is a market in home security service provided by security companies.
Actually there are issues to spread Home IoT service to non-security area.
> It would take a time to solve problems and familiarize average customers to Home IoT experience.