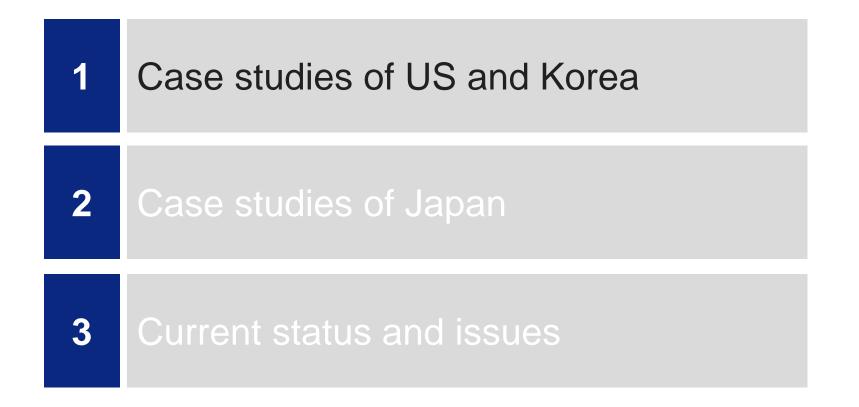

# AI speaker(Amazon echo/google HOME) spread in a larger scale from now on. AI speaker enhance registration of Smart Home Service.

#### <AI Speaker Market Forecast>

Al speakers will hit 56 million globally by 2018. (Which includes 38 million in US.)

Source : Canalys (2017/12)