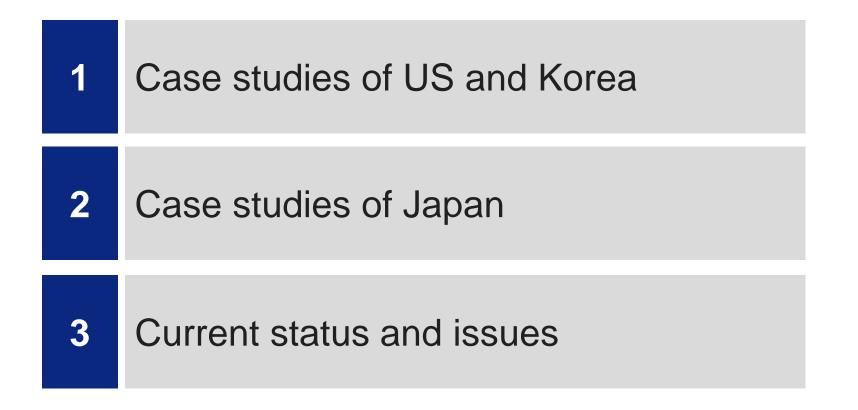

# 1.Case Study in US.

Purpose : Home Security.
Major Players : Security Service Provider (e.g. Vivint and ADT)
Comcast successfully hit 1 million subscribers at the end of June 2017. Many servicers were edged out from the market at the same time.

#### <Network Operators>

AT&T [Digital Life Home] 2012 $\sim$ 

Comcast [XFINITY Home]2010~

\$24.99~/mo